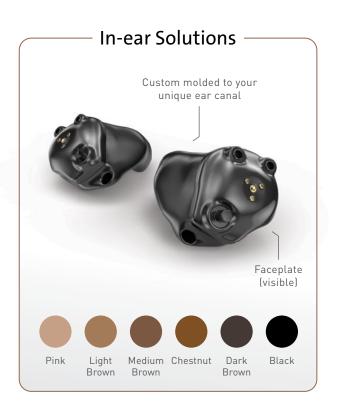

## Custom. Convenient. Comfortable.

Meet the world's first custom rechargeable hearing aids. Custom means the hearing aid is custom molded to fit your unique ear canal comfortably and securely. Multiple color options allow you to be discreet or show off your new in-ear device.