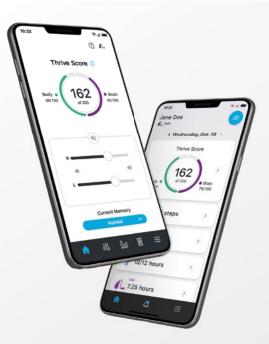

### Easy personalized control

The Thrive Hearing Control app works seamlessly with Via Edge AI to give you complete control of your hearing aids. Change settings easily, quickly adjust volume, create customized memories and stream music or phone calls with the touch of a button.

# And that's just the beginning

The Thrive Hearing Control app delivers many powerful features that are easy to use and will help you manage your health and access useful information.