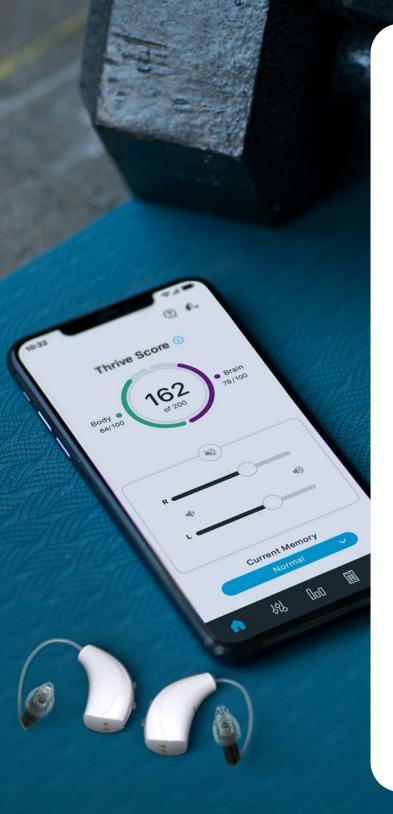

#### **Better tracking accuracy**

The ear is the best place to track health and fitness data. Via Edge AI provides you with that advantage.

### **Body Tracking**

Staying active is key to staying healthy. Tracking steps and movement has been shown to inspire continuing or increasing activity.

### Brain Tracking

A healthy social life can reduce stress and prevent depression, leading to better brain health. Monitoring hearing aid use and engagement can encourage more social interaction.

### Fall Detection and Alerts

Designed to help you stay independent, falls can be detected and alert messages sent to selected contacts.