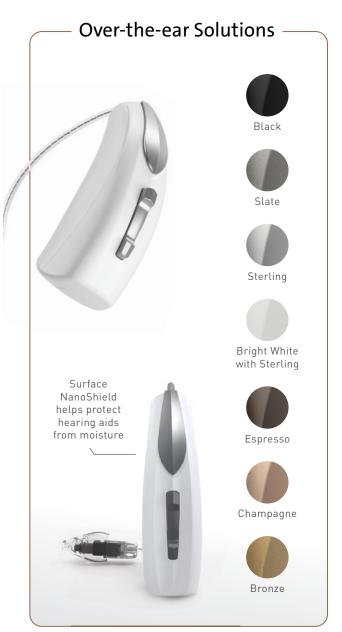

## Custom. Convenient. Comfortable.

Meet the world's first custom rechargeable hearing aids. Custom means the hearing aid is custom molded to fit your unique ear canal comfortably and securely. Multiple color options allow you to be discreet or show off your new in-ear device.