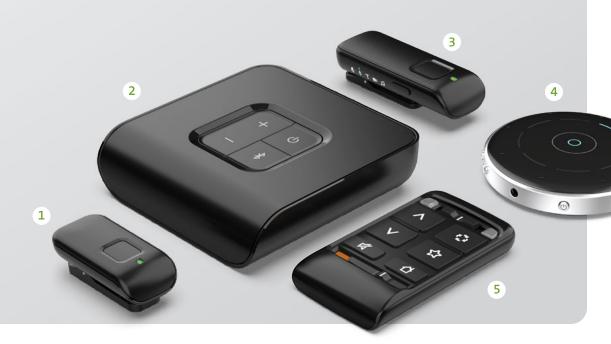

## Reconnect with what matters most

Sleek, wireless accessories stream the sounds you love directly to your Via Edge AI hearing aids. Enjoy your favorite music, TV shows and phone calls with excellent sound quality.

#### **1. Mini Remote Microphone**

Enjoy one-on-one conversations in noisy environments by clipping it to your conversation partner's clothing.

#### 2. TV Streamer

Easily stream audio from your TV or other electronic audio source directly to your hearing aids.

### 3. Remote Microphone +

Enables easy audio streaming and one-on-one conversations in noisy environments.

### 4. Table Microphone

Make group settings easy with eight built-in microphones that stream the primary speaker's voice to your hearing aids.

#### 5. Remote

Easily control memory and volume, mute your hearing aids and turn other special features on and off.